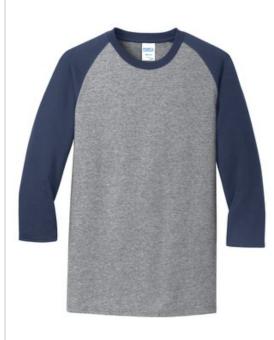

## Port & Company<sup>®</sup> Core Blend 3/4-Sleeve Raglan Tee. PC55RS

A classic, moisture-wicking team look at a great value.

- 5.5-ounce, 50/50 cotton/poly
- Made with up to 5% recycled polyester from plastic bottles
- Removable tag for comfort and relabeling