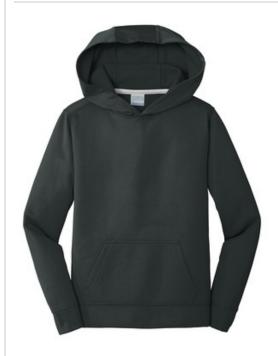

# Port & Company®Youth Performance Fleece Pullover Hooded Sweatshirt. PC590YH

Stay active in performance sw eatshirts powered by Dry Zone® moisture-wicking technology.

- 100% polyester
- Removable tag for comfort and relabeling
- Taped neck
- 3-panel hood
- No draw cords at hood
- Locker patch
- Front pouch pocket
- Self-fabric cuffs and hem