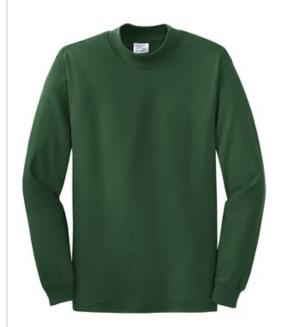

# **Essential Mock Turtleneck, PC61M**

This budget-friendly mock is great on its own or layered under a sw eater or jersey.

- 6.1-ounce, 100% soft spun cotton
- 1x1 rib knit collar and cuffs
- Athletic Heather is 90/10 cotton/poly