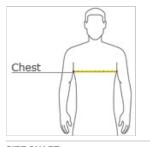

HOW TO MEASURE

#### CHEST WIDTH

Measure under the arm and around the fullest part of the chest with arms dow n, keeping tape horizontal.