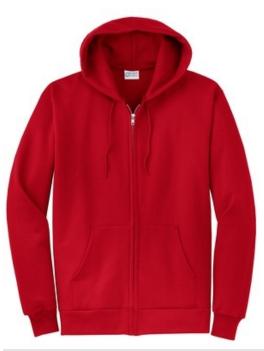

## Core Fleece Full-Zip Hooded Sweatshirt. PC78ZH

front

back

A versatile full-zip hooded sw eatshirt in our core w eight.

- 7.8-ounce, 50/50 cotton/poly fleece
- Air jet yarn for a soft, pill-resistant finish
- Self-fabric hood lining
- Dyed-to-match draw cords
- YKK metal zipper
- Front pockets