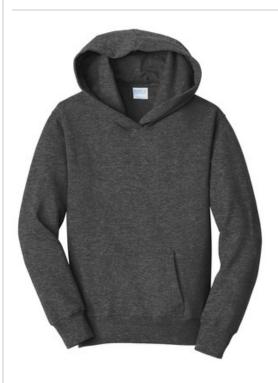

# Port & Company<sup>®</sup> Youth Fan Favorite Fleece Pullover Hooded Sweatshirt. PC850YH

You'll be the biggest fan of this smooth-faced fleece.

- 8.5-ounce, 80/20 ring spun cotton/poly
- 78/22 ring spun cotton/poly (Athletic Heather)
- 50/50 ring spun cotton/poly (Dark Heather Grey)
- 100% ring spun cotton face (except Athletic Heather and

Dark Heather Grey)

- Removable tag for comfort and relabeling
- Locker patch
- Tw ill-taped neck
- Front pouch pocket
- No draw cord at hood
- Ideal for direct to garment (DTG) printing