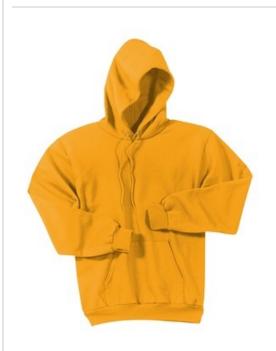

## Port & Company<sup>®</sup> Tall Essential Fleece Pullover Hooded Sweatshirt. PC90HT

Nothing is better for relaxing than our 9-ounce favorite at a budget-friendly price.

- 9-ounce, 50/50 cotton/poly fleece
- Air jet yarn for a soft, pill-resistant finish
- Front pouch pockets