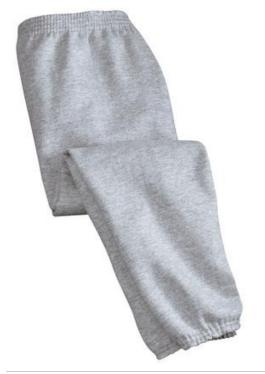

## **Essential Fleece Sweatpant with Pockets. PC90P**

Nothing is better for relaxing than our 9-ounce favorite at a budget-friendly price.

- 9-ounce, 50/50 cotton/poly fleece
- Air jet yarn for a soft, pill-resistant finish
- Eastic w aistband w ith draw cord
- Elastic bottom cuffs

back

front