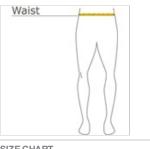

#### HOW TO MEASURE

WAIST Measure around the smallest part of the natural waist.

### SIZE CHART

|        | XS    | S     | М     | L     | XL    | 2XL    | 3XL   | 4XL    |
|--------|-------|-------|-------|-------|-------|--------|-------|--------|
| Waist  | 26-28 | 29-31 | 32-34 | 35-37 | 38-40 | 41-43  | 44-47 | 48-51  |
| Inseam | 30    | 31    | 32    | 32    | 33    | 33 1/2 | 34    | 34 1/2 |