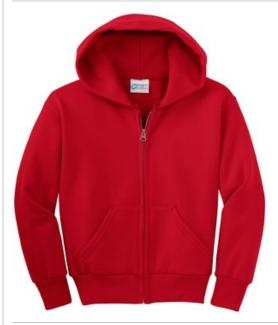

# Youth Core Fleece Full-Zip Hooded Sweatshirt. PC90YZH

Cozy sw eats in our core w eight.

- 7.8-ounce, 50/50 cotton/poly fleece
- Air jet yarn for a soft, pill-resistant finish
- No draw cord at hood
- YKK metal zipper
- Front pockets