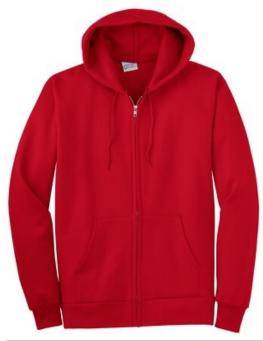

# Essential Fleece Full-Zip Hooded Sweatshirt. PC90ZH

Nothing is better for relaxing than our 9-ounce favorite at a budget-friendly price.

- 9-ounce, 50/50 cotton/poly fleece
- Air jet yarn for a soft, pill-resistant finish
- YKK metal zipper
- Front pockets