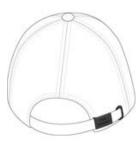

# Port Authority<sup>®</sup> Garment-Washed Cap. PWU

Our popular pigment-dyed, garment-w ashed\* cap has a livedin look and is slightly brushed for softness and comfort.

- Fabric: 100% garment-w ashed cotton tw ill
- Structure: Unstructured
- Profile: Low
- Closure: Self-fabric slide closure with buckle and grommet