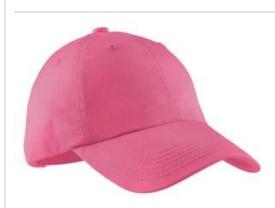

# Port Authority<sup>®</sup> Garment-Washed Cap. PWU

Our popular pigment-dyed, garment-w ashed\* cap has a livedin look and is slightly brushed for softness and comfort.

- Fabric: 100% garment-w ashed cotton tw ill
- Structure: Unstructured
- Profile: Low
- Closure: Self-fabric slide closure with buckle and grommet