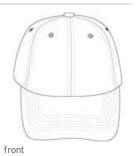

# Port Authority<sup>®</sup> Garment-Washed Cap. PWU

Our popular pigment-dyed, garment-w ashed\* cap has a livedin look and is slightly brushed for softness and comfort.

- Fabric: 100% garment-w ashed cotton tw ill
- Structure: Unstructured
- Profile: Low
- Closure: Self-fabric slide closure with buckle and grommet