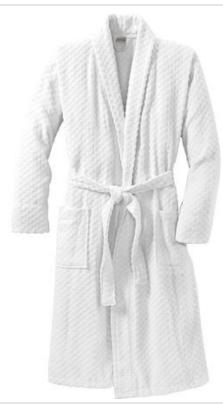

# Port Authority<sup>®</sup> Checkered Terry Shawl Collar Robe. R103

A welcome indulgence, this cotton robe with its checkered texture and exceptional absorbency is perfect for the pool, spa or resort.

- 9.2-ounce, 100% cotton
- Two patch pockets at hips
- Self-fabric belt and loops for easy adjustment
- Measures:32"-40" chest, 47" length (S/M); 40"-54" chest, 50" length (L/XL)