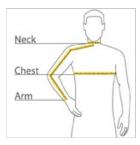

### HOW TO MEASURE

## CHEST WIDTH

Measure under the arm and around the fullest part of the chest with arms down, keeping tape horizontal.

#### NECK

Measure around the fullest part of the neck at the base.

#### ΔRM

Place hand on hip. Start at the center of the back of the neck and measure across the shoulder, to the elbow, and then down to the w rist.

## SIZE CHART

|               | XS          | S           | М           | L           | XL          | 2XL         | 3XL         | 4XL         |
|---------------|-------------|-------------|-------------|-------------|-------------|-------------|-------------|-------------|
| Chest         | 32-34       | 35-37       | 38-40       | 41-43       | 44-46       | 47-49       | 50-53       | 54-57       |
| Neck          | 14 1/2 - 15 | 15 - 15 1/2 | 15 1/2 - 16 | 16 - 16 1/2 | 16 1/2 - 17 | 17 - 17 1/2 | 17 1/2 - 18 | 18 - 18 1/2 |
| Arm           | 30 1/2      | 32          | 34          | 35          | 36 1/2      | 37 1/2      | 38 1/2      | 39 1/2      |
| Pocket Height | 5           | 5           | 5 1/4       | 5 1/4       | 5 1/4       | 5 1/4       | 5 1/4       | 5 1/2       |
| Pocket Width  | 4 1/2       | 4 1/2       | 4 3/4       | 4 3/4       | 4 3/4       | 4 3/4       | 4 3/4       | 5           |