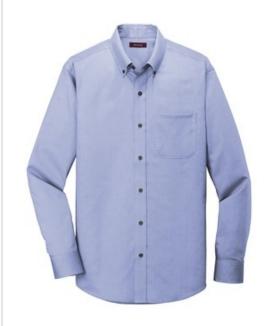

# Red House<sup>®</sup> Pinpoint Oxford Non-Iron Shirt. RH240

Crafted from 3.8-ounce, 100% cotton, this elegant pinpoint oxford has a wrinkle-resistant finish so you always look your best¿no iron required. Details like pucker-free taped seams, rounded adjustable cuffs, RH engraved buttons and a shirttail hem complement the sharp look. Button-down collar, left chest pocket and back box pleat.