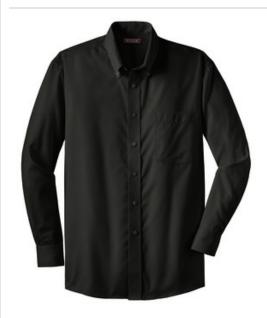

# Dobby Non-Iron Button-Down Shirt. RH60

A dobby weave gives this well-mannered shirt subtle texture and a slight sheen. Woven from 3.9-ounce, 100% cotton, this shirt is specially treated to resist wrinkles and remain looking crisp. Pucker-free taped seams, button-down collar and left chest pocket. Back box pleat. Mitered two-button cuffs. Red House engraved buttons and monogram on right sleeve placket.