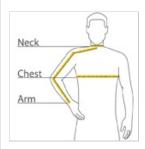

## HOW TO MEASURE

### CHEST WIDTH

Measure under the arm and around the fullest part of the chest with arms down, keeping tape horizontal.

#### **NECK**

Measure around the fullest part of the neck at the base.

## ARM

Place hand on hip. Start at the center of the back of the neck and measure across the shoulder, to the elbow, and then down to the wrist.

## SIZE CHART

|       | XS     | S      | М     | L      | XL     | 2XL    | 3XL    | 4XL    |
|-------|--------|--------|-------|--------|--------|--------|--------|--------|
| Chest | 32-34  | 35-37  | 38-40 | 41-43  | 44-46  | 47-49  | 50-53  | 54-57  |
| Neck  | 16 1/2 | 16 1/2 | 17    | 17 1/2 | 18 1/2 | 19 1/4 | 20     | 20 3/4 |
| Arm   | 30 1/2 | 32     | 34    | 35     | 36 1/2 | 37 1/2 | 38 1/2 | 39 1/2 |