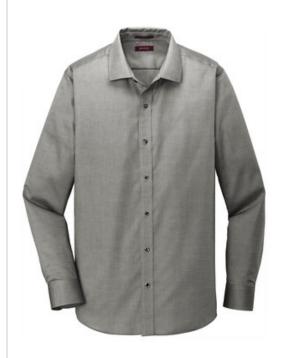

# Red House<sup>®</sup> Slim Fit Pinpoint Oxford Non-Iron Shirt. RH620

For those who prefer a slim (but not tight) fit that sits closer to the body. Crafted from 3.8-ounce, 100% cotton, this elegant pinpoint oxford has a wrinkle-resistant finish so you always look your best¿no iron required. Details like pucker-free taped seams, rounded adjustable cuffs, RH engraved buttons and a shirttail hem complement the sharp look. Open collar with removable stays.