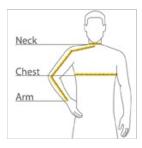

# HOW TO MEASURE

## CHEST WIDTH

Measure under the arm and around the fullest part of the chest with arms  $\mbox{dow}\, \mbox{n}$ , keeping tape horizontal.

## NECK

Measure around the fullest part of the neck at the base.

#### ΔRM

Place hand on hip. Start at the center of the back of the neck and measure across the shoulder, to the elbow, and then down to the wrist.

## SIZE CHART

|       | S           | M           | L           | XL          | 2XL         | XS          |
|-------|-------------|-------------|-------------|-------------|-------------|-------------|
| Chest | 35-37       | 38-40       | 41-43       | 44-46       | 47-49       | 32-34       |
| Neck  | 15 - 15 1/2 | 15 1/2 - 16 | 16 - 16 1/2 | 16 1/2 - 17 | 17 - 17 1/2 | 14 1/2 - 15 |
| Arm   | 32          | 34          | 35          | 36 1/2      | 37 1/2      | 30 1/2      |