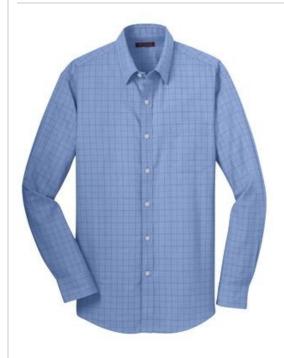

# Red House<sup>®</sup> Windowpane Plaid Non-Iron Shirt. RH70

Crisp tailoring translated in a modern color-on-color window pane pattern make this shirt striking. Our enhanced non-iron finish keeps you looking composed throughout your workday. Created from 3.6-ounce, 100% cotton, this shirt has pucker-free taped seams, Red House engraved buttons and monogram on right sleeve placket. Versatile collar that can be worn open or buttoned down. Left chest pocket. Back box pleat. Mitered adjustable cuffs.