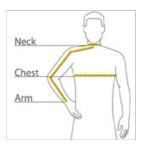

#### HOW TO MEASURE

## CHEST WIDTH

Measure under the arm and around the fullest part of the chest with arms  $\mbox{dow}\, \mbox{n}$ , keeping tape horizontal.

## NECK

Measure around the fullest part of the neck at the base.

#### ARM

Place hand on hip. Start at the center of the back of the neck and measure across the shoulder, to the elbow, and then down to the wrist.

# SIZE CHART

|       | XS     | S      | М     | L      | XL     | 2XL    | 3XL   | 4XL    |
|-------|--------|--------|-------|--------|--------|--------|-------|--------|
| Chest | 32-34  | 35-37  | 38-40 | 41-43  | 44-46  | 47-49  | 50-53 | 54-57  |
| Neck  | 16 1/2 | 16 1/2 | 17    | 17 1/2 | 18 1/2 | 19 1/4 | 20    | 20 3/4 |
| Arm   | 30.5   | 32     | 34    | 35     | 36.5   | 37.5   | 38.5  | 39.5   |