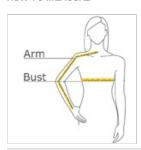

#### HOW TO MEASURE

### BUST

Measure under the arm and around the fullest part of the bust with arms down, keeping tape horizontal.

### ARM

Place hand on hip. Start at the center of the back of the neck and measure across the shoulder, to the elbow, and then down to the w rist.