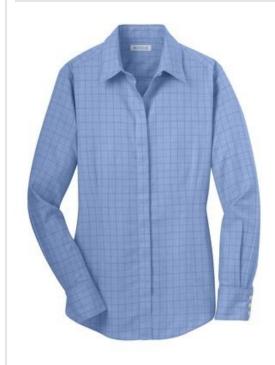

# Red House<sup>®</sup> Ladies Windowpane Plaid Non-Iron Shirt. RH71

Crisp tailoring translated in a modern color-on-color window pane pattern make this shirt striking. Our enhanced non-iron finish keeps you looking composed throughout your workday. Created from 3.6-ounce, 100% cotton, this shirt has pucker-free taped seams, Red House engraved buttons and monogram on right sleeve placket. Open collar, covered button-front placket for a seamless look, front and back darts. Mitered three-button cuffs.