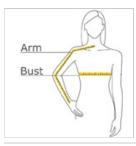

#### HOW TO MEASURE

## BUST

Measure under the arm and around the fullest part of the bust with arms down, keeping tape horizontal.

## ARM

Place hand on hip. Start at the center of the back of the neck and measure across the shoulder, to the elbow, and then down to the wrist.