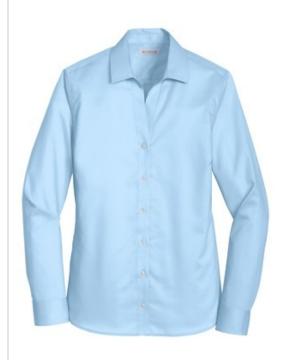

# Red House<sup>®</sup> Ladies Non-Iron Twill Shirt. RH79

Always look your best¿w ithout the iron¿in this elegant twill shirt crafted from a 3.4-ounce, 55/45 cotton/polyester blend and treated with a non-iron finish. With supreme color retention and uncompromising style, it is also an exceptional value. Features pucker-free taped seams, mitered adjustable cuffs, Red House engraved buttons and monogram on right sleeve placket. Open collar and neckline, bust darts, inverted back pleat.