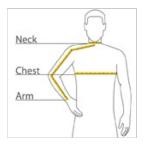

back

HOW TO MEASURE

### CHEST WIDTH

Measure under the arm and around the fullest part of the chest with arms dow n, keeping tape horizontal.

iron if needed.

### NECK

Measure around the fullest part of the neck at the base.

ARM

Place hand on hip. Start at the center of the back of the neck and measure across the shoulder, to the elbow, and then dow n to the w rist.

#### SIZE CHART

|       | XS     | S     | М      | L     | XL     | 2XL    | 3XL    | 4XL    |
|-------|--------|-------|--------|-------|--------|--------|--------|--------|
| Chest | 32-34  | 35-37 | 38-40  | 41-43 | 44-46  | 47-49  | 50-53  | 54-57  |
| Neck  | 17     | 17    | 17 1/2 | 18    | 19     | 19 3/4 | 20 1/2 | 21 1/4 |
| Arm   | 30 1/2 | 32    | 34     | 35    | 36 1/2 | 37 1/2 | 38 1/2 | 39 1/2 |