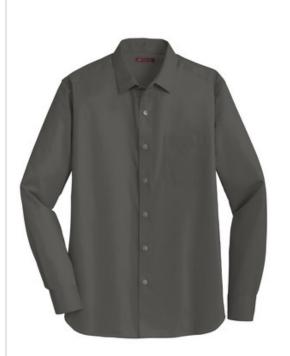

## Red House<sup>®</sup> Slim Fit Non-Iron Twill Shirt. RH80

For those w ho prefer a slim (but not tight) fit that sits closer to the body. Alw ays look your best¿w ithout the iron¿in this elegant tw ill shirt crafted from a 3.4-ounce, 55/45 cotton/polyester blend and treated w ith a non-iron finish. With supreme color retention and uncompromising style, it is also an exceptional value. Features pucker-free taped seams, mitered adjustable cuffs, Red House engraved buttons and monogram on right sleeve placket. Open collar, left chest pocket and back shoulder pleats. **CARE INSTRUCTIONS** Machine w ash w arm with like colors. Non-chlorine bleach if needed. Tumble dry low. Remove promptly and hang. Warm