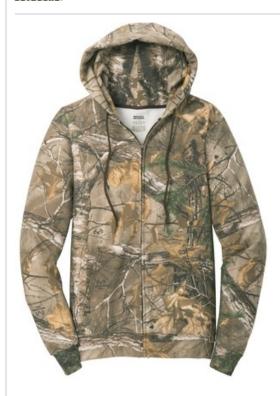

# Russell Outdoors<sup>™</sup> Realtree<sup>®</sup> Full-Zip Hooded Sweatshirt. RO78ZH

A warm hooded sweatshirt for cold days in the woods or on the trail.

- 8-ounce, 50/50 cotton/poly
- Air jet yarn for a soft, pill-resistant finish
- Tw o-ply, lined hood with antique brass grommets and brown draw cord
- Tag-free label
- Set-in sleeves
- Antique brass YKK zipper
- Rib knit cuffs and waistband
- Front pockets

### COLOR INFORMATION

Please note: PMS code information is shown only when an exact match is available.

Realtree Xtra