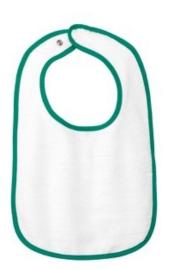

## Rabbit Skins<sup>™</sup> Infant Contrast Trim Terry Bib. RS1003

## Perfect for mess-free meals. This bib is made of heavyw eight, absorbent terry cloth to help keep baby clean w hile eating. 100% cotton terry Contrast color binding Velcro brand hook and loop closure EasyTear<sup>™</sup> label for additional comfort and ability to brand front as your ow n CARE INSTRUCTIONS Machine wash cold. Only non-chlorine bleach. Tumble dry low. Do not iron on decoration. Do not dry clean. Not intended for sleepw ear.