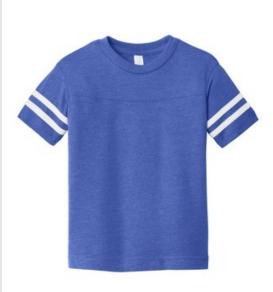

# Rabbit Skins<sup>™</sup> Toddler Football Fine Jersey Tee. RS3037

## This football-style tee will have your toddler feeling like he's part of the team.

- 4.5-ounce, 100% combed ring spun cotton fine jersey
- 60/40 combed ring spun cotton/poly vintage heathered fine
- jersey (vintage colors)
- Ribbed collar
- Side seamed
- EasyTear<sup>™</sup> label for additional comfort and ability to brand
- as your ow n
- Shoulder-to-shoulder taping
- Coverstitched front and back yoke
- Contrasting stripes on sleeves
- Double-needle sleeves and hem

### COLOR INFORMATION

Please note: PMS code information is shown only when an exact match is available.

Black/ White

Vintage Hot Pink/ Blended White PMS 1915 C

Vintage Red/ Blended White PMS 200 C

Vintage Royal/ Blended White PMS 7455 C