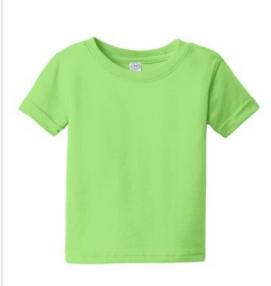

## Rabbit Skins<sup>™</sup> Infant Fine Jersey Tee. RS3322

Classic comfort meets color in these soft crew neck tees. Whether layered or w orn alone, these tees are soft, yet durable enough to meet playtime demands.

- 4.5-ounce, 100% combed ring spun cotton fine jersey
- 93/7 combed ring spun cotton/poly (Heather)
- White is sew n with 100% cotton thread for easy garment dyeing
- Topstitch ribbed collar
- Side seamed
- EasyTear<sup>™</sup> label for additional comfort and ability to brand as your ow n
- Shoulder-to-shoulder taping
- Double-needle sleeves and hem

## COLOR INFORMATION