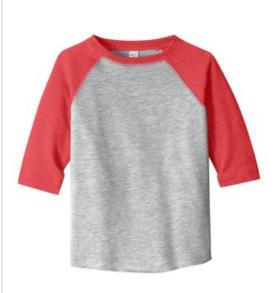

# Rabbit Skins<sup>™</sup> Toddler Baseball Fine Jersey Tee. RS3330

# This baseball-style tee has a winning look with contrast raglan sleeves and a shirttail hem.

- 4.5-ounce, 100% combed ring spun cotton fine jersey
- 60/40 combed ring spun cotton/poly vintage heathered fine
- jersey (vintage colors)
- Side seamed
- Flatlock stitch ribbed collar and raglan armholes
- EasyTear<sup>™</sup> label for additional comfort and ability to brand
- as your ow n
- Double-needle raglan 3/4 sleeves
- Raw serge shirttail hem