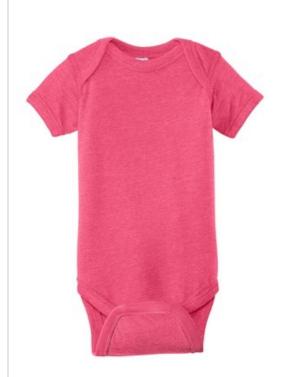

## Rabbit Skins™ Infant Vintage Fine Jersey Bodysuit . RS4424

Soft and lightw eight, this bodysuit has a heathered pattern in a variety of colors for a cool, casual look and retro feel. Lap shoulders make for easier changing.

## COLOR INFORMATION

| Please note: PMS code in | nformation is shown only whe | en an exact match is available. |               |               |
|--------------------------|------------------------------|---------------------------------|---------------|---------------|
|                          |                              |                                 |               |               |
|                          |                              |                                 |               |               |
|                          |                              |                                 |               |               |
| Vintage Hot Pink         | Vintage Navy                 | Vintage Red                     | Vintage Royal | Vintage Smoke |
|                          |                              |                                 |               |               |