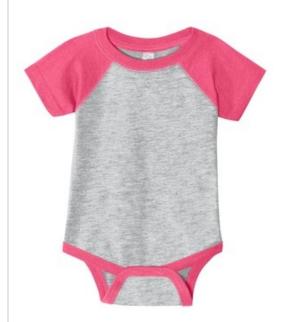

# Rabbit Skins<sup>™</sup> Infant Baseball Fine Jersey Bodysuit. RS4430

This baseball-style bodysuit will have your baby cheering for the home team. Raglan sleeves and contrast ribbed leg openings give this bodysuit an all-star look.

- 4.5-ounce, 100% combed ring spun cotton fine jersey
- 60/40 combed ring spun cotton/poly vintage heathered fine jersey (vintage colors)
- Side seamed
- Flatlock stitch ribbed collar and raglan armholes
- $\bullet$  EasyTear  $^{\mbox{\tiny M}}$  label for additional comfort and ability to brand as your own
- Double-needle sleeves
- Double-needle ribbed binding on leg openings
- Innovative three-snap closure