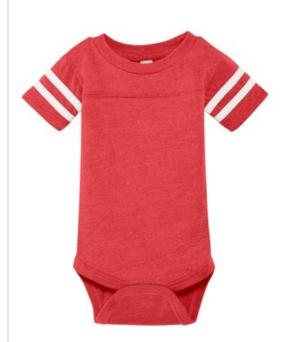

## Rabbit Skins<sup>™</sup> Infant Football Fine Jersey Bodysuit. RS4437

Now the youngest fan is ready to cheer on the team.

Designed with contrasting sleeve stripes and coverstitched yoke, this bodysuit has a sporty look and exceptional comfort.

- 4.5-ounce, 100% combed ring spun cotton fine jersey
- 60/40 combed ring spun cotton/poly vintage heathered fine jersey (vintage colors)
- Side seamed
- Ribbed collar
- $\bullet \quad \text{EasyTear}^{\begin{subarray}{c} \begin{subarray}{c} \begin{$
- Back neck and shoulder-to-shoulder taping
- Coverstitched front and back yoke
- Contrasting stripes on sleeves
- Double-needle sleeves
- Double-needle ribbed binding on leg openings
- Innovative three-snap closure