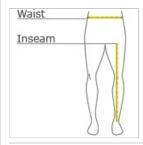

### HOW TO MEASURE

WAIST

Measure around the smallest part of the natural w aist.

# INSEAM

Measure a similar style pant that fits well and is the desired length. Measure from the crotch seam to the hem.