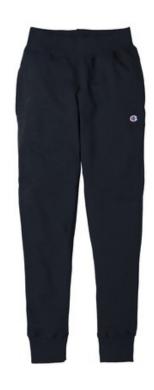

# Champion <sup>®</sup> Reverse Weave <sup>®</sup> Jogger RW25

- 12-ounce, 82/18 cotton/poly fleece
- 78/22 cotton/poly (Oxford Grey)
- 60/40 cotton/poly (Charcoal Heather)
- Reverse Weave cross-grain cut resists shrinkage
- Rib knit waistband, cuffs and gusset
- Dyed-to-match cotton draw cords
- Side pockets
- Right-side, back patch pocket
- Embroidered Champion C logo at left hip
- Woven label