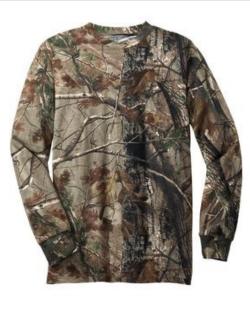

## Russell Outdoors<sup>™</sup> Realtree<sup>®</sup> Long Sleeve Explorer 100% Cotton T-Shirt with Pocket. S020R

Long sleeves add more coverage and concealment. Great for layering or w earing alone.

- 5.4-ounce, 100% cotton jersey
- Tag-free label
- Shoulder-to-shoulder taping
- Coverseamed neck
- Side seams
- Left chest pocket
- Rib knit collar and cuffs
- Double-needle hem

The camo print is pigment-dyed. Special consideration must be taken w hen printing w hite ink on pigment-dyed cotton. **CARE INSTRUCTIONS** Turn inside out. machine w ash cold. Use mild detergent. Only non-chlorine bleach w hen needed. Tumble dry low. Do not iron or dry clean

## COLOR INFORMATION

Please note: PMS code information is shown only when an exact match is available.

Realtree Xtra