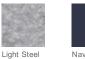

## • 4.5-ounce, 100% ring spun cotton

- 99/1 cotton/poly (Ash)
- 90/10 cotton/poly (Light Steel)
- Tag-free label
- Stylish mitered v-neck
- Contoured and side seamed for a classic feminine fit
- Double-needle sleeves and hem
- Please note: This product is transitioning from tag-free labels to tearaw ay labels. Your order may contain a combination of both.

#### COLOR INFORMATION

Wow Pink PMS 213C

\*Not all sizes are available in every color.

Please note: PMS code information is shown only when an exact match is available.

PMS 656C

PMS 289C

Vintage Blue PMS 659C