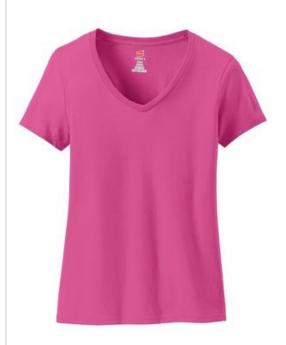

# Hanes<sup>®</sup> Ladies Nano-T<sup>®</sup> Cotton V-Neck T-Shirt. S04V

## • 4.5-ounce, 100% ring spun cotton

- 99/1 cotton/poly (Ash)
- 90/10 cotton/poly (Light Steel)
- Tag-free label
- Stylish mitered v-neck
- Contoured and side seamed for a classic feminine fit
- Double-needle sleeves and hem
- Please note: This product is transitioning from tag-free labels to tearaw ay labels. Your order may contain a combination of both.