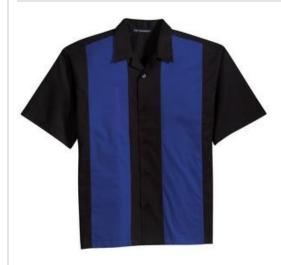

# Port Authority® Retro Camp Shirt. S300

A wrinkle-resistant, Easy Care camp shirt crafted from soft peached twill, this retro style is a tribute to the debut of cool.

- 4.5-ounce, 55/45 cotton/poly
- Camp style collar
- Dyed-to-match buttons
- Side vents
- Open hem

# **COLOR INFORMATION**

Please note: PMS code information is shown only when an exact match is available.

Black/ Light Stone

Black/ Red

Black/ Royal

Black/ Steel Grey