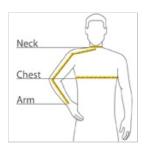

# HOW TO MEASURE

#### CHEST WIDTH

Measure under the arm and around the fullest part of the chest with arms down, keeping tape horizontal.

#### **NECK**

Measure around the fullest part of the neck at the base.

# ARM

Place hand on hip. Start at the center of the back of the neck and measure across the shoulder, to the elbow, and then down to the w rist.

# SIZE CHART

|       | XL XL       | 2XL         | 3XL         | 4XL         | XS          | S           | М           | L           |
|-------|-------------|-------------|-------------|-------------|-------------|-------------|-------------|-------------|
| Chest | 44-46       | 47-49       | 50-53       | 54-57       | 32-34       | 35-37       | 38-40       | 41-43       |
| Neck  | 16 1/2 - 17 | 17 - 17 1/2 | 17 1/2 - 18 | 18 - 18 1/2 | 14 1/2 - 15 | 15 - 15 1/2 | 15 1/2 - 16 | 16 - 16 1/2 |
| Arm   | 36 1/2      | 37 1/2      | 38 1/2      | 39 1/2      | 30 1/2      | 32          | 34          | 35          |