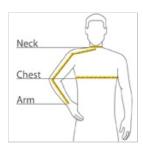

### HOW TO MEASURE

#### CHEST WIDTH

Measure under the arm and around the fullest part of the chest with arms down, keeping tape horizontal.

#### NECK

Measure around the fullest part of the neck at the base.

#### ARM

Place hand on hip. Start at the center of the back of the neck and measure across the shoulder, to the elbow, and then down to the wrist.