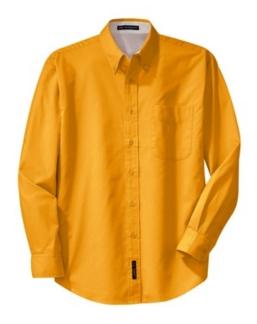

# Port Authority<sup>®</sup> Extended Size Long Sleeve Easy Care Shirt. S608ES/S608

This comfortable wash-and-wear shirt is indispensable for the workday. Wrinkle resistance makes this shirt a cut above the competition so you and your staff can be, too.

- 4.5-ounce, 55/45 cotton/poly
- Button-dow n collar
- Dyed-to-match buttons
- Left chest pocket
- Box back pleat
- Adjustable cuffs
- Classic Navy and Light Stone have contrast inside neckband only.

Note: Model shown reflects sizes XS-6XL.