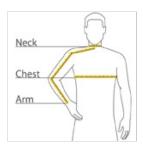

#### HOW TO MEASURE

#### CHEST WIDTH

Measure under the arm and around the fullest part of the chest with arms down, keeping tape horizontal.

#### NECK

Measure around the fullest part of the neck at the base.

## ARM

Place hand on hip. Start at the center of the back of the neck and measure across the shoulder, to the elbow, and then down to the wrist.

# SIZE CHART

| ,     |        |        |       |        |        |        |        |        |
|-------|--------|--------|-------|--------|--------|--------|--------|--------|
|       | XS     | s      | М     | L      | XL     | 2XL    | 3XL    | 4XL    |
| Chest | 32-34  | 35-37  | 38-40 | 41-43  | 44-46  | 47-49  | 50-53  | 54-57  |
| Neck  | 16 1/2 | 16 1/2 | 17    | 17 1/2 | 18 1/2 | 19 1/4 | 20     | 20 3/4 |
| Arm   | 30 1/2 | 32     | 34    | 35     | 36 1/2 | 37 1/2 | 38 1/2 | 39 1/2 |