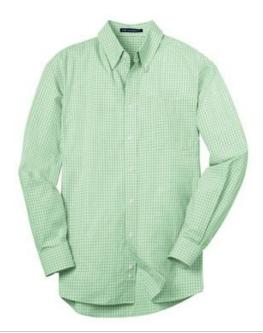

# Port Authority<sup>®</sup> Plaid Pattern Easy Care Shirt. S639

A not-too-bold plaid pattern offers a welcome break from a solid color. Designed for comfort and wrinkle-resistant convenience, this yarn-dyed poplin shirt is ideal for both dress and casual wear.

- 3.2-ounce, 55/45 cotton/poly
- Button-dow n collar
- Pearlized buttons
- Left chest pocket
- Back box pleat
- Rounded adjustable cuffs