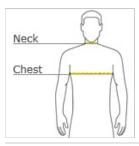

#### HOW TO MEASURE

### CHEST WIDTH

Measure under the arm and around the fullest part of the chest with arms down, keeping tape horizontal.

### NECK

Measure around the fullest part of the neck at the base.

### SIZE CHART

|       | XS    | S     | М      | L     | XL    | 2XL    | 3XL    | 4XL    |
|-------|-------|-------|--------|-------|-------|--------|--------|--------|
| Chest | 32-34 | 35-37 | 38-40  | 41-43 | 44-46 | 47-49  | 50-53  | 54-57  |
| Neck  | 17    | 17    | 17 1/2 | 18    | 19    | 19 3/4 | 20 1/2 | 21 1/4 |