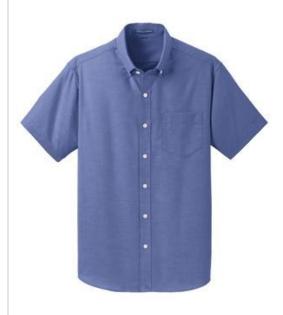

# Port Authority<sup>®</sup> Short Sleeve SuperPro<sup>™</sup> Oxford Shirt. S659

Look your best in a tried-and-true oxford that performs.

Proven in independent lab tests to resist and release stains, our SuperPro Oxford has a soft hand and a wrinkle-free finish to keep you looking neat and professional all day long.

- 4.6-ounce, 60/40 cotton/poly
- Back yoke with knife pleats
- Pearlized buttons
- Button-dow n collar
- Left chest pocket