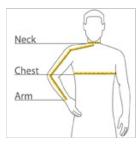

#### HOW TO MEASURE

#### CHEST WIDTH

Measure under the arm and around the fullest part of the chest with arms down, keeping tape horizontal.

#### NECK

Measure around the fullest part of the neck at the base.

Place hand on hip. Start at the center of the back of the neck and measure across the shoulder, to the elbow, and then down to the wrist.

### SIZE CHART

|       | xs     | S      | М      | L      | XL XL  | 2XL    |  |
|-------|--------|--------|--------|--------|--------|--------|--|
| Chest | 32-34  | 35-37  | 38-40  | 41-43  | 44-46  | 47-49  |  |
| Neck  | 16 3/8 | 16 3/8 | 16 7/8 | 17 3/8 | 18 3/8 | 19 1/8 |  |
| Arm   | 30 1/2 | 32     | 34     | 35     | 36 1/2 | 37 1/2 |  |