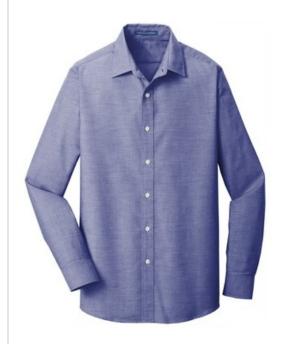

# Port Authority <sup>®</sup> Slim Fit SuperPro <sup>™</sup> Oxford Shirt. S661

Look your best in a tried-and-true oxford that performs. Designed to resist and release stains, our SuperPro Oxford has a soft hand and a wrinkle-free finish to keep you looking neat and professional all day long.

- 4.6-ounce, 60/40 cotton/poly
- For those w ho prefer a slim (but not tight) fit that sits closer to the body
- Back shoulder pleats
- Pearlized buttons
- Open collar
- Rounded adjustable cuffs