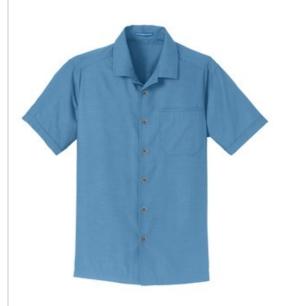

# Port Authority® Textured Camp Shirt. S662

Lightw eight and breathable, this modern take on the conventional camp shirt is designed for restaurants, resorts, spas and more. With a subtle dobby texture, this streamlined style becomes softer wash after wash. Plus, it performs by resisting and releasing stains and maintaining a wrinkle-free appearance that lasts long beyond your shift.

- 3.2-ounce, 60/40 cotton/poly yarn-dyed dobby
- Camp style collar
- Faux horn buttons
- Left chest pocket w ith bias detail
- Turned-up sleeve cuff hems
- Side vents