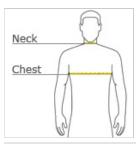

#### HOW TO MEASURE

#### CHEST WIDTH

Measure under the arm and around the fullest part of the chest with arms down, keeping tape horizontal.

#### NECK

Measure around the fullest part of the neck at the base.

#### SIZE CHART

|       | XS          | S           | М           | L           | XL XL       | 2XL         | 3XL         | 4XL         |
|-------|-------------|-------------|-------------|-------------|-------------|-------------|-------------|-------------|
| Chest | 32-34       | 35-37       | 38-40       | 41-43       | 44-46       | 47-49       | 50-53       | 54-57       |
| Neck  | 14 1/2 - 15 | 15 - 15 1/2 | 15 1/2 - 16 | 16 - 16 1/2 | 16 1/2 - 17 | 17 - 17 1/2 | 17 1/2 - 18 | 18 - 18 1/2 |