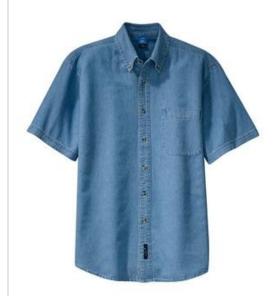

# Short Sleeve Value Denim Shirt. SP11

With sturdy construction, a generous cut and soft garment washing, our Value Denim Shirt won't stretch your budget.

- 6.5-ounce, 100% cotton
- Double-needle stitching throughout
- Horn-tone buttons
- Left chest pocket
- Due to special finishing process, colors may vary.