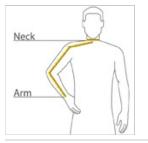

#### HOW TO MEASURE

## NECK

Measure around the fullest part of the neck at the base.

#### ARM

Place hand on hip. Start at the center of the back of the neck and measure across the shoulder, to the elbow, and then dow n to the w rist.

SIZE CHART

|         | 2XLR      | 3XLR      | 4XLR      | 5XLR      | 6XLR      |
|---------|-----------|-----------|-----------|-----------|-----------|
| Neck    | 18-18 1/2 | 19-19 1/2 | 20-20 1/2 | 21-21 1/2 | 22-22 1/2 |
| Sleev e | 35        | 35        | 35        | 35        | 35        |
| Chest   | 54        | 57        | 60        | 63        | 66        |