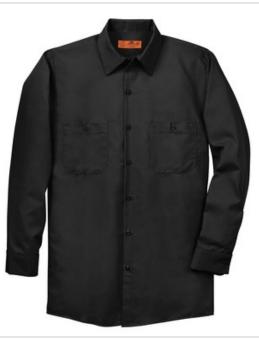

# Red Kap<sup>®</sup> Long Sleeve Industrial Work Shirt. SP14

Red Kap puts the toughest materials and advanced stay-clean technology into this shirt so you get the most out of it. This hardw orking IL50 style is tested through 50 industrial launderer w ashes.

 4.25-ounce, 65/35 poly/cotton with Touchtex<sup>™</sup> technology for superior color retention, stain release and wickability

- Open collar with sew n-in stays
- 6 button with metal collar gripper closure at neck
- Tw o button-through pockets
- Bartacked pencil stall on left pocket