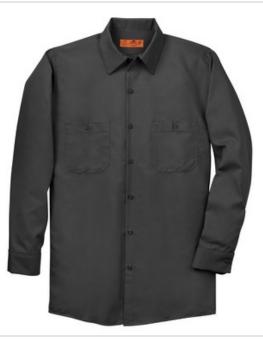

# Red Kap<sup>®</sup> Long Size, Long Sleeve Industrial Work Shirt. SP14LONG

Red Kap puts the toughest materials and advanced stay-clean technology into this shirt so you get the most out of it. This hardw orking IL50 style is tested through 50 industrial launderer w ashes.

- 4.25-ounce, 65/35 poly/cotton with Touchtex <sup>™</sup> technology
- for superior color retention, stain release and wickability
- Open collar with sew n-in stays
- 6 buttons with metal collar gripper closure at neck
- Tw o button-through pockets
- Bartacked pencil stall on left pocket