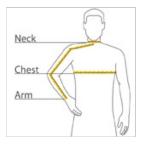

## HOW TO MEASURE

## CHEST WIDTH

Measure under the arm and around the fullest part of the chest with arms dow n, keeping tape horizontal.

# NECK

Measure around the fullest part of the neck at the base.

#### ARM

Place hand on hip. Start at the center of the back of the neck and measure across the shoulder, to the elbow, and then dow n to the w rist.