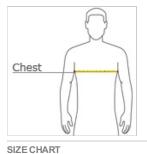

### HOW TO MEASURE

## CHEST WIDTH

Measure under the arm and around the fullest part of the chest with arms dow n, keeping tape horizontal.

#### SIZE OTAN

| _ |       | XS    | S     | М     | L     | XL    | 2XL   | 3XL   | 4XL   |
|---|-------|-------|-------|-------|-------|-------|-------|-------|-------|
|   | Chest | 32-34 | 35-37 | 38-40 | 41-43 | 44-46 | 47-49 | 50-53 | 54-57 |