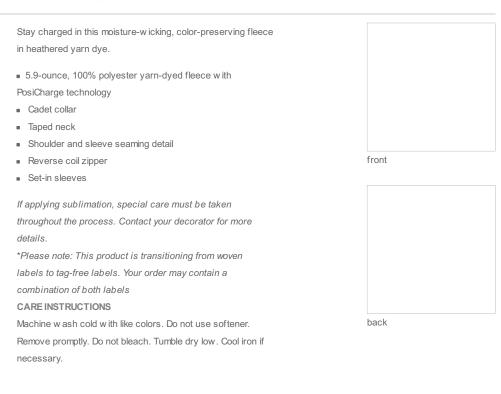

## Sport-Tek<sup>®</sup> PosiCharge<sup>®</sup> Electric Heather Fleece 1/4-Zip Pullover. ST226