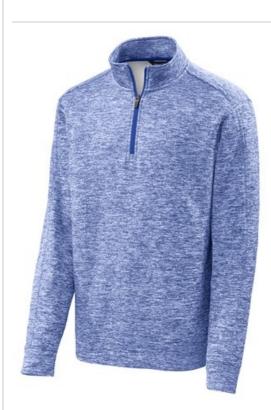

## Sport-Tek<sup>®</sup> PosiCharge<sup>®</sup> Electric Heather Fleece 1/4-Zip Pullover. ST226