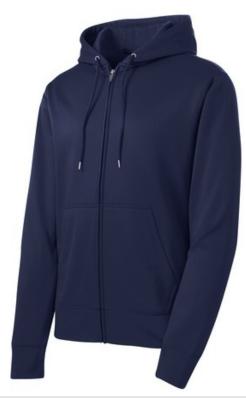

# Sport-Tek<sup>®</sup> Sport-Wick<sup>®</sup> Fleece Full-Zip Hooded Jacket. ST238

Whether used during warm up or cool down--or even outside the gym--this anti-static jacket performs by wicking moisture for ultimate comfort.

- 5.5-ounce, 100% polyester
- Three-panel hood
- Self-fabric hood lining
- Dyed-to-match draw cord w ith metal tips
- Taped neck
- Self-fabric cuffs and hem
- Front pouch pockets

\*Please note: This product is transitioning from woven labels to tag-free labels. Your order may contain a combination of both labels