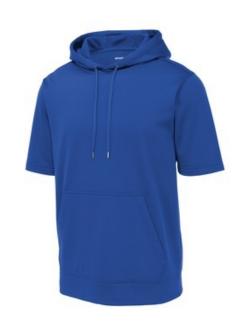

# Sport-Tek $^{(\!R\!)}$ Sport-Wick $^{(\!R\!)}$ Fleece Short Sleeve Hooded Pullover. ST251

Made for layering, this moisture-wicking hoodie has trendright short sleeves for more mobility.

- 5.5-ounce, 100% polyester
- Anti-static
- Tag-free label
- Three-panel hood
- Dyed-to-match draw cords
- Taped neck
- Self-fabric hem
- Front pouch pocket