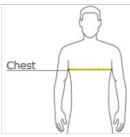

#### HOW TO MEASURE

#### CHEST WIDTH

Measure under the arm and around the fullest part of the chest with arms down, keeping tape horizontal.