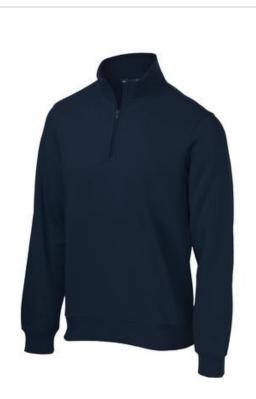

# Sport-Tek<sup>®</sup> 1/4-Zip Sweatshirt. ST253

These durable, colorfast quarter-zips feature a better fit with minimal shrinkage, as well as 2x2 rib knit cuffs and w aistband.

- 9-ounce, 65/35 ring spun combed cotton/poly fleece
- Tw ill-taped neck
- 2x2 rib knit cuffs and hem with spandex