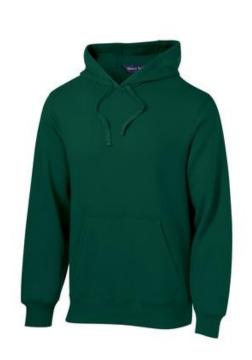

# Sport-Tek<sup>®</sup> Pullover Hooded Sweatshirt. ST254

A proven winner improved with an updated fit, beefier rib knit details and a three-panel hood. It's also colorfast and resists shrinkage.

- 9-ounce, 65/35 ring spun combed cotton/poly fleece
- Tw ill-taped neck
- Dyed-to-match draw cord
- 2x2 rib knit cuffs and hem with spandex
- Fully coverseamed
- Front pouch pocket

\*Please note: This product is transitioning from woven labels to tag-free labels. Your order may contain a combination of both labels CARE INSTRUCTIONS Machine w ash cold w ith like colors. Do not bleach. Tumble dry low. Warm iron if necessary.