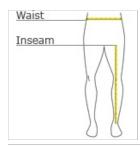

# HOW TO MEASURE

#### WAIST

Measure around the smallest part of the natural waist.

### INSEAM

Measure a similar style pant that fits well and is the desired length. Measure from the crotch seam to the hem.