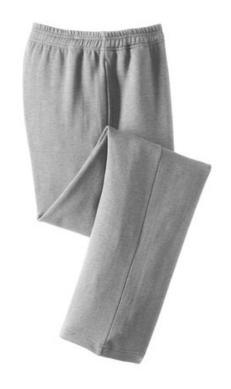

# Sport-Tek<sup>®</sup> Open Bottom Sweatpant. ST257

From working out to hanging out, sweatpants are an absolute essential.

- 9-ounce, 65/35 ring spun combed cotton/poly fleece
- Bastic waistband with drawcord
- Front slash pockets
- Open hem cuffs

\*Please note: This product is transitioning from woven labels to tag-free labels. Your order may contain a combination of both labels

front

back