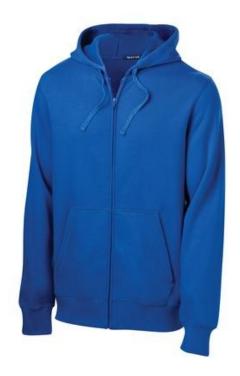

# Sport-Tek<sup>®</sup> Full-Zip Hooded Sweatshirt. ST258

A three-panel hood and updated fit make this your go-to favorite.

- 9-ounce, 65/35 ring spun combed cotton/poly fleece
- Tw ill-taped neck
- Dyed-to-match draw cords
- 2x2 rib knit cuffs and hem with spandex
- Front pouch pockets