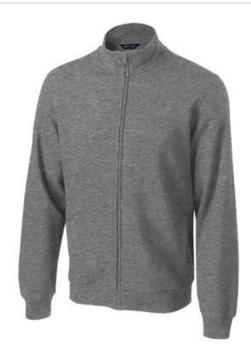

# Sport-Tek<sup>®</sup> Full-Zip Sweatshirt. ST259

Rev up your workout wardrobe (or enjoy downtime) in this colorfast, comfortable sweatshirt that's been reinvented with beefy 2x2 rib knit details and an updated fit. Minimal shrinkage means this colorfast essential will endure wash after wash.

- 9-ounce, 65/35 ring spun combed cotton/poly fleece
- Tw ill-taped neck
- 2x2 rib knit cuffs and hem with spandex
- Front slash pockets

\*Please note: This product is transitioning from woven labels to tag-free labels. Your order may contain a combination of both labels