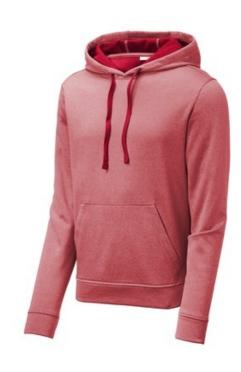

# Sport-Tek <sup>®</sup> PosiCharge <sup>®</sup> Sport-Wick <sup>®</sup> Heather Fleece Hooded Pullover. ST264

As a warm up or cool down layer, this moisture-wicking and color-locking fleece is sure to be a hit.

- .
- 5.8-ounce, 100% polyester with PosiCharge technology
- Tear-aw ay removable label
- Three-panel hood
- Self-fabric cuffs and hem
- Front pouch pocket