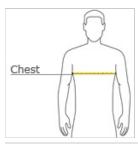

### HOW TO MEASURE

#### CHEST WIDTH

Measure under the arm and around the fullest part of the chest with arms down, keeping tape horizontal.

#### SIZE CHART

|   |      | XS    | S     | М     | L     | XL    | 2XL   | 3XL   | 4XL   |
|---|------|-------|-------|-------|-------|-------|-------|-------|-------|
| С | hest | 32-34 | 35-37 | 38-40 | 41-43 | 44-46 | 47-49 | 50-53 | 54-57 |