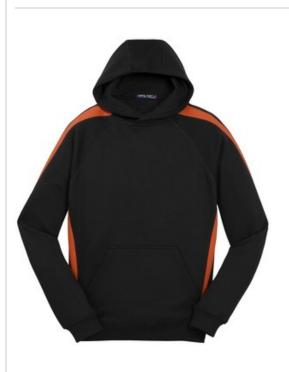

# Sport-Tek<sup>®</sup> Sleeve Stripe Pullover Hooded Sweatshirt. ST265

Athletic colorblocking on the shoulders and sleeves, plus a comfortable cut for movement. Fade and shrink resistant.

- 9-ounce, 65/35 ring spun combed cotton/poly fleece
- Three-panel hood
- Dyed-to-match jersey hood lining
- Taped neck
- Raglan sleeves
- Rib knit cuffs and hem
- Front pouch pocket