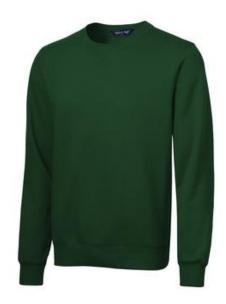

# Sport-Tek<sup>®</sup> Crewneck Sweatshirt. ST266

Built for comfort and long-lasting good looks, this colorfast essential has an overall updated fit and minimal shrinkage. A rib knit V patch at the neck adds old-school detail.

- 9-ounce, 65/35 ring spun combed cotton/poly fleece
- Tw ill-taped neck
- 2x2 rib knit cuffs and hem w ith spandex

\*Please note: This product is transitioning from woven labels to tag-free labels. Your order may contain a combination of both labels