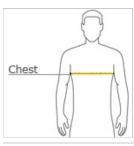

#### HOW TO MEASURE

## CHEST WIDTH

Measure under the arm and around the fullest part of the chest with arms down, keeping tape horizontal.

## SIZE CHART

|       | XS    | S     | М     | L     | XL    | 2XL   | 3XL   | 4XL   |
|-------|-------|-------|-------|-------|-------|-------|-------|-------|
| Chest | 32-34 | 35-37 | 38-40 | 41-43 | 44-46 | 47-49 | 50-53 | 54-57 |