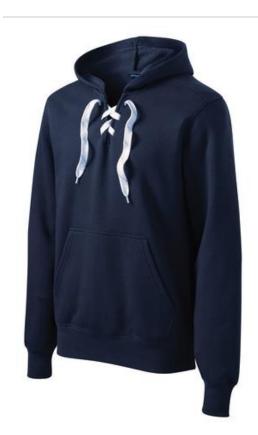

## Sport-Tek<sup>®</sup> Lace Up Pullover Hooded Sweatshirt. ST271

A throw back look with a lace up closure that can be personalized with school, team or group colored laces. (Additional laces sold separately.)

- 9-ounce, 65/35 ring spun combed cotton/poly fleece
- White lace draw cord with grey tick stitching
- Tw ill-taped neck
- 2x2 rib knit side gussets, cuffs and hem with spandex
- Front pouch pocket

\*Please note: This product is transitioning from woven labels to tag-free labels. Your order may contain a combination of both labels CARE INSTRUCTIONS Machine w ash cold w ith like colors, non-chlorine bleach w hen needed. Tumble dry low.